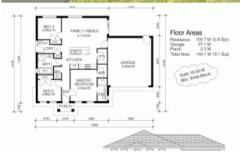

## Mia Design 15.1 SQ

Why Choose Frenken Homes...

We are VERY flexible on designs. Bring your ideas! Inspire something new!

The sales person you start with is the one you STAY WITH THROUGHOUT your whole build process.

Stainless Steel 600mm Under-bench Oven, Hotplates & Sliding Rangehood

Ducted Heating to 5 Points

Dishwasher & Microwave Space

20mm Stone benchtops

Melamine Kitchen and Vanities

Square mixer taps throughout

White bathroom and ensuite products

Modern Square Vanity Basins

1200 x 900 shower to Ensuite

900 x 900 shower to Bathroom

Clear and pivot shower screens

Mirrors in ensuite and bathroom

Exhaust fans to bathroom and ensuite

Spacious Linen cupboard

Walk in Robe to Master Bedroom

Robes to bedrooms 2 and 3

Corinthian Front door PURB 4

Flush Internal doors