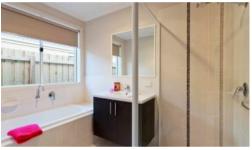

Robes to bedrooms 2 and 3

Corinthian PMAD 101 Front door with matching PMAD SL101 Sidelight with

Clear Glass

Alfresco Area with Plain Concrete

Flush Internal doors

Chrome Door Furniture

Floor Tiles to Entry, Kitchen, Family, Meals and Wet areas