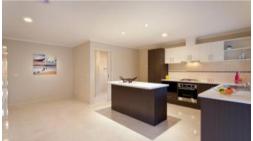

Stainless Steel 600mm Under-bench Oven, Hotplates & Sliding Range hood

Ducted Heating to 6 Points

Melamine Kitchen and Vanities

20mm Stone Benchtops

Square Mixer taps throughout

Walk in Robe to Master Bedroom