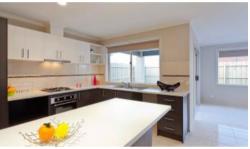

Stainless Steel 600mm Under-bench Oven, Hotplates & Sliding Range hood

Ducted Heating to 6 Points

Melamine Kitchen and Vanities

20mm Stone Benchtops

Square Mixer taps throughout

Walk in Robe to Master Bedroom